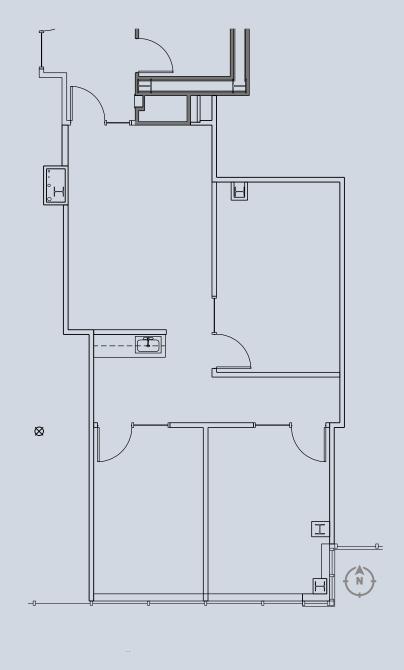

## COLUMBIA TECH CENTER

1,010 SQ. FT. ►

#### **BUILDING 607**

1498 SE TECH CENTER PL, SUITE 385 VANCOUVER, WA 98683

LEASE RATE: \$32.00/SQ.FT./YR FULL SERVICE

### **CONTACT FOR** MORE DETAILS ►

**Jake Bigby** jakeb@pactrust.com **Caitlin Knecht** caitlink@pactrust.com

**Columbia Tech Center** 360.737.6300

1,010 sq. ft.

Building 607 1498 SE Tech Center Pl, Suite 385 Vancouver, WA 98683