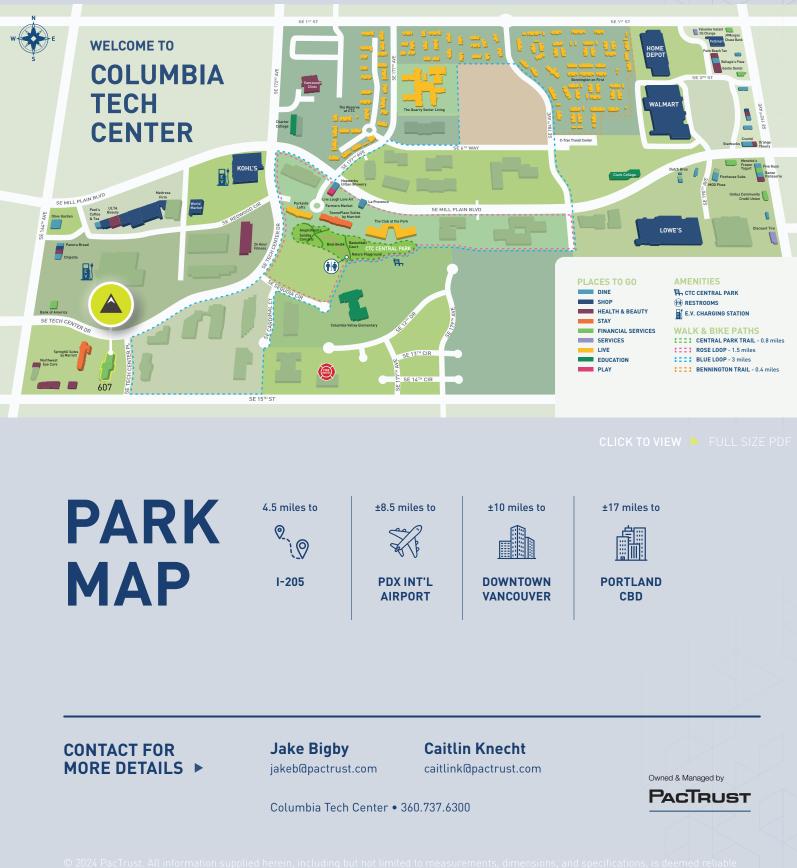

### LIVE, WORK, PLAY >

Welcome to Columbia Tech Center. We're excited you're here.

**Columbia Tech Center (CTC)** is a thriving master-planned community situated on nearly 500 acres and offers office, retail, flex/industrial space and multi-family homes.

Established in 1996, Columbia Tech Center continues to be one of Vancouver's premier business-friendly neighborhoods. With beautifully landscaped community spaces, pedestrian and bike paths, and convenient retail shops and restaurants, companies value having amenities their employees enjoy.

### Nature + Play

CTC Central Park regularly hosts Farmer's Markets, movie nights, and Sunday Sounds concerts - ideal for your midday break or weekend activity.

### **Every Destination**

CTC is home to an abundance of accessible shops, restaurants and services, satisfying any needs or cravings.

There are over 50 tax incentive programs available for businesses in Washington including no corporate or personal income tax.